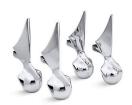

## **Features**

- Set of 4 ball-and-claw feet.
- For use with K-100 Birthday Bath®.
- Coordinates with Antique faucets, accessories, and showering components to complete your bathroom.